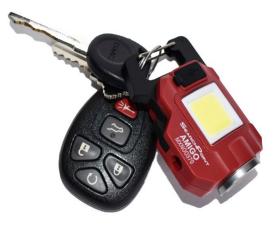

## SEARCHPOINT®AMISO

Rechargeable Keychain Light

## DOMINATE THE DARK®

Product No. MXN00370

Attach it to your keys, backpack, toolbox or belt loop - our new SearchPoint® AMIGO has high and low functions for both inspection light and area light. Lightweight, yet durable, which can easily withstand many 6 foot drops. There's a strong, built-in magnet in case you want to use it hands-free!

Shown actual size. 2.75 x 2 x 1 in.