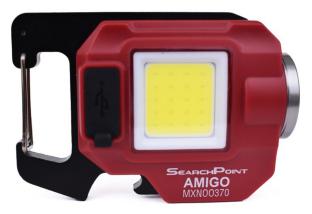

## SEARCHPOINT®AMISO

Rechargeable Keychain Light

## DOMINATE THE DARK®

Product No. MXN00370

Attach it to your keys, backpack, toolbox or belt loop - our new SearchPoint® AMIGO has high and low functions for both inspection light and area light. Lightweight, yet durable, which can easily withstand many 6 foot drops. There's a strong, built-in magnet in case you want to use it hands-free!

## SPECIAL FEATURES

- •Combination Inspection and Area Light.
- •Includes base with powerful magnets.
- •Brightness: up to 700 lumens!
- •Bright white beam with no hot spots.
- •Light modes:
- P8 LED 100%-25%; COB 100%-25%-OFF
- •Run time: 1.5 hours
- •Charge time: 1-2 hours
- •Lightweight keychain: less than 2 oz.
- •Rechargeable USB Cable (included).