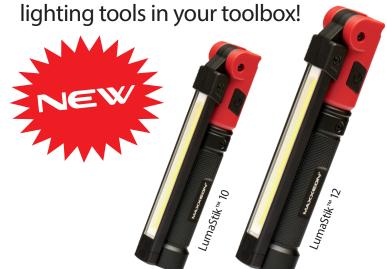

## LUMASTIK" 10 & 12

3 Way Rechargeable Folding Inspection Lights

With their three-way lighting capability, the LumaStik™ 10″ & 12″ folding inspection and work lights may be the most versatile

## **SPECIAL FEATURES**

Front and back floodlights, and spotlights on the tips make this handy tool your first choice for many applications.

- · Powerful integrated magnets add versatility
- · Easy-to-use USB-C charger connection
- Durable high impact plastic and aluminum construction
- LED charge indicators
- Includes type C USB charging cable