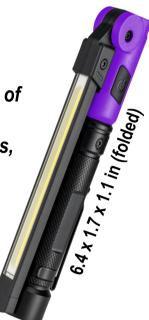

## Floodlight:

(High) 800 lms, 2hr30min run time (Low) 150 lms, 8hr run time

Spotlight: 150 lms, 8hr run time

LumaStik® UV 12 x 1.5 x 1.1 in