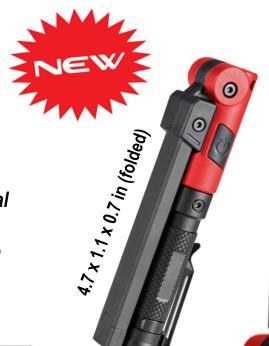

# Rechargeable Folding Inspection Light

### DOMINATE THE DARK®

Product No. MXN01005

Whether you're inspecting a vehicle, shining light on an electrical panel, or just need some extra light in a dark space, LumaStik® 8 is the perfect solution. The magnetic base and aluminum handle add versatility to this already handy tool, making it easy to attach to any metal surface and carry with you wherever you go. Plus, the folding design allows for easy storage and transportation.

LumaStik® 8

# SPECIAL FEATURES

- Powerful magnetic base adds versatility.
- •Easy-to-use USB-C charger connection.
- •Durable high impact plastic and aluminum construction.
- •LED charge indicators.
- •Includes type C USB charging cable.